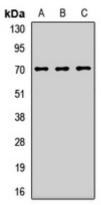

## **Product Data Sheet**

Western blot analysis of LINGO1 expression in MCF7 (A), A549 (B), mouse lung (C) whole cell lysates. (Predicted band size: 69 kD; Observed band size: 70 kD)

Application key: E- ELISA, WB- Western blot, IH- Immunohistochemistry, IF- Immunofluorescence, FC- Flow cytometry, IC- Immunocytochemistry, IP- Immunoprecipitation, ChIP- Chromatin Immunoprecipitation, EMSA- Electrophoretic Mobility Shift Assay, BL- Blocking, SE- Sandwich ELISA, CBE- Cell-based ELISA, RNAi- RNA interference Species reactivity key: H- Human, M- Mouse, R- Rat, B- Bovine, C- Chicken, D- Dog, G- Goat, Mk- Monkey, P- Pig, Rb-Rabbit, S- Sheep, Z- Zebrafish