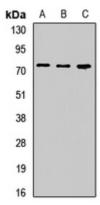

## **Product Data Sheet**

Western blot analysis of LISCH expression in HEK293T (A), mouse brain (B), rat liver (C) whole cell lysates. (Predicted band size: 54; 64; 65; 69; 71 kD; Observed band size: 70 kD)