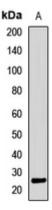

## **Product Data Sheet**

Western blot analysis of ALKBH7 expression in mouse eye (A) whole cell lysates. (Predicted band size: 24 kD; Observed band size: 26 kD)

Application key: E- ELISA, WB- Western blot, IH- Immunohistochemistry, IF- Immunofluorescence, FC- Flow cytometry, IC- Immunocytochemistry, IP- Immunoprecipitation, ChIP- Chromatin Immunoprecipitation, EMSA- Electrophoretic Mobility Shift Assay, BL- Blocking, SE- Sandwich ELISA, CBE- Cell-based ELISA, RNAi- RNA interference Species reactivity key: H- Human, M- Mouse, R- Rat, B- Bovine, C- Chicken, D- Dog, G- Goat, Mk- Monkey, P- Pig, Rb-Rabbit, S- Sheep, Z- Zebrafish