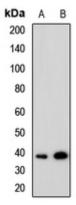

## **Product Data Sheet**

Western blot analysis of TRIB1 expression in BXPC3 (A), Raji (B) whole cell lysates. (Predicted band size: 23; 41 kD; Observed band size: 38 kD)

Application key: E- ELISA, WB- Western blot, IH- Immunohistochemistry, IF- Immunofluorescence, FC- Flow cytometry, IC-Immunocytochemistry, IP- Immunoprecipitation, ChIP- Chromatin Immunoprecipitation, EMSA- Electrophoretic Mobility Shift Assay, BL- Blocking, SE- Sandwich ELISA, CBE- Cell-based ELISA, RNAi- RNA interference Species reactivity key: H- Human, M- Mouse, R- Rat, B- Bovine, C- Chicken, D- Dog, G- Goat, Mk- Monkey, P- Pig, Rb-Rabbit, S- Sheep, Z- Zebrafish