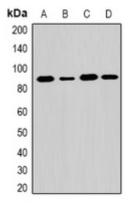

## **Product Data Sheet**

Western blot analysis of EXT1 expression in K562 (A), PC3 (B), mouse liver (C), mouse lung (D) whole cell lysates. (Predicted band size: 86 kD; Observed band size: 86 kD)

Application key: E- ELISA, WB- Western blot, IH- Immunohistochemistry, IF- Immunofluorescence, FC- Flow cytometry, IC-Immunocytochemistry, IP- Immunoprecipitation, ChIP- Chromatin Immunoprecipitation, EMSA- Electrophoretic Mobility Shift Assay, BL- Blocking, SE- Sandwich ELISA, CBE- Cell-based ELISA, RNAi- RNA interference Species reactivity key: H- Human, M- Mouse, R- Rat, B- Bovine, C- Chicken, D- Dog, G- Goat, Mk- Monkey, P- Pig, Rb-Rabbit, S- Sheep, Z- Zebrafish