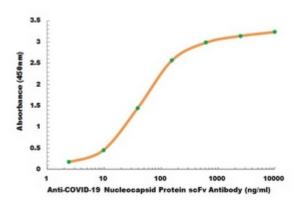

## **Product Data Sheet**

Indirect ELISA analysis of COVID-19 Nucleocapsid Protein. Coat a 96-well microplate with 100  $\mu$ l per well of 5  $\mu$ g/ml COVID-19 Nucleocapsid Protein.

Application key: E- ELISA, WB- Western blot, IH- Immunohistochemistry, IF- Immunofluorescence, FC- Flow cytometry, IC- Immunocytochemistry, IP- Immunoprecipitation, ChIP- Chromatin Immunoprecipitation, EMSA- Electrophoretic Mobility Shift Assay, BL- Blocking, SE- Sandwich ELISA, CBE- Cell-based ELISA, RNAi- RNA interference Species reactivity key: H- Human, M- Mouse, R- Rat, B- Bovine, C- Chicken, D- Dog, G- Goat, Mk- Monkey, P- Pig, Rb-Rabbit, S- Sheep, Z- Zebrafish