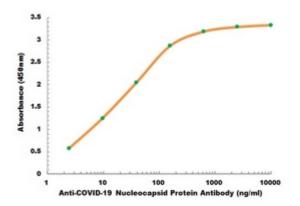

## **Product Data Sheet**

Indirect ELISA analysis of COVID-19 Nucleocapsid Protein. Coat a 96-well microplate with 100  $\mu$ l per well of 5  $\mu$ g/ml COVID-19 Nucleocapsid Protein.

Application key: E- ELISA, WB- Western blot, IH- Immunohistochemistry, IF- Immunofluorescence, FC- Flow cytometry, IC- Immunocytochemistry, IP- Immunoprecipitation, ChIP- Chromatin Immunoprecipitation, EMSA- Electrophoretic Mobility Shift Assay, BL- Blocking, SE- Sandwich ELISA, CBE- Cell-based ELISA, RNAi- RNA interference Species reactivity key: H- Human, M- Mouse, R- Rat, B- Bovine, C- Chicken, D- Dog, G- Goat, Mk- Monkey, P- Pig, Rb-Rabbit, S- Sheep, Z- Zebrafish