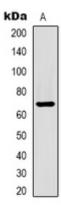

## **Product Data Sheet**

Western blot analysis of Bovine Serum Albumin expression in Bovine Serum Albumin (A) whole cell lysates. (Predicted band size: 65 kD; Observed band size: 65 kD)

Application key: E- ELISA, WB- Western blot, IH- Immunohistochemistry, IF- Immunofluorescence, FC- Flow cytometry, IC-Immunocytochemistry, IP- Immunoprecipitation, ChIP- Chromatin Immunoprecipitation, EMSA- Electrophoretic Mobility Shift Assay, BL- Blocking, SE- Sandwich ELISA, CBE- Cell-based ELISA, RNAi- RNA interference Species reactivity key: H- Human, M- Mouse, R- Rat, B- Bovine, C- Chicken, D- Dog, G- Goat, Mk- Monkey, P- Pig, Rb-Rabbit, S- Sheep, Z- Zebrafish