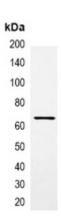

## **Product Data Sheet**

Western blot analysis of over-expressed MBP-tagged protein in 293T cell lysate.

Immunoprecipitation of MBP-tagged protein from HEK293T cells transfected with vector overexpressing MBP tag, using Anti-MBP-tag Antibody.