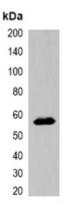

## **Product Data Sheet**

Western blot analysis of over-expressed MBP-tagged protein in 293T cell lysate.

Immunoprecipitation of MBP-tagged protein from HEK293T cells transfected with vector overexpressing MBP tag, using Anti-MBP-tag Antibody.