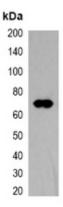

## **Product Data Sheet**

Western blot analysis of over-expressed TAP-tagged protein in 293T cell lysate.

Immunoprecipitation of TAP-tagged protein from HEK293T cells transfected with vector overexpressing TAP tag, using Anti-TAP-tag Antibody.