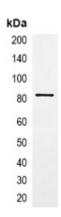

## **Product Data Sheet**

Western blot analysis of over-expressed GFP-tagged protein in 293T cell lysate.

Immunoprecipitation of GFP-tagged protein from HEK293T cells transfected with vector overexpressing GFP tag, using Anti-GFP-tag Antibody.