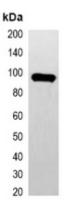

## **Product Data Sheet**

Western blot analysis of over-expressed GFP-tagged protein in 293T cell lysate.

Immunoprecipitation of GFP-tagged protein from HEK293T cells transfected with vector overexpressing GFP tag, using Anti-GFP-tag Antibody.