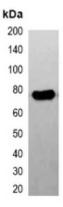

## **Product Data Sheet**

Western blot analysis of over-expressed FLAG-tagged protein in 293T cell lysate.

Application key: E- ELISA, WB- Western blot, IH- Immunohistochemistry, IF- Immunofluorescence, FC- Flow cytometry, IC-Immunocytochemistry, IP- Immunoprecipitation, ChIP- Chromatin Immunoprecipitation, EMSA- Electrophoretic Mobility Shift Assay, BL- Blocking, SE- Sandwich ELISA, CBE- Cell-based ELISA, RNAi- RNA interference Species reactivity key: H- Human, M- Mouse, R- Rat, B- Bovine, C- Chicken, D- Dog, G- Goat, Mk- Monkey, P- Pig, Rb-Rabbit, S- Sheep, Z- Zebrafish