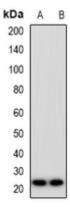

## **Product Data Sheet**

Western blot analysis of FAM3D expression in Hela (A), Jurkat (B) whole cell lysates. (Predicted band size: 24 kD; Observed band size: 24 kD)

Application key: E- ELISA, WB- Western blot, IH- Immunohistochemistry, IF- Immunofluorescence, FC- Flow cytometry, IC-Immunocytochemistry, IP- Immunoprecipitation, ChIP- Chromatin Immunoprecipitation, EMSA- Electrophoretic Mobility Shift Assay, BL- Blocking, SE- Sandwich ELISA, CBE- Cell-based ELISA, RNAi- RNA interference Species reactivity key: H- Human, M- Mouse, R- Rat, B- Bovine, C- Chicken, D- Dog, G- Goat, Mk- Monkey, P- Pig, Rb-Rabbit, S- Sheep, Z- Zebrafish