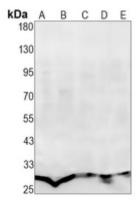

# **Product Data Sheet**

Western blot analysis of ERP29 expression in K562 (A), HepG2 (B), PC3 (C), mouse kidney (D), rat liver (E) whole cell lysates. (Predicted band size: 28 kD; Observed band size: 29 kD)