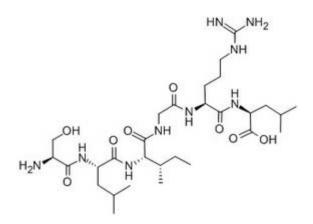

## PAR-2 (1-6) (Mouse, Rat)

| Catalog #          | Source   | Reactivity                                   | Applications |  |  |
|--------------------|----------|----------------------------------------------|--------------|--|--|
| CCP2731            | Syntheti | C                                            |              |  |  |
| Description        |          | Peptide to PAR-2 (1-6) (N                    | 1ouse, Rat)  |  |  |
| Form               |          | Lyophilized powder                           |              |  |  |
| CAS Number         |          | 164081-25-8                                  |              |  |  |
| Molecular Formula  |          | C29H55N9O8                                   |              |  |  |
| Molecular Weight   |          | 657.82                                       |              |  |  |
| Purity             |          | > 95%                                        |              |  |  |
| Chemical Structure |          | Ser - Leu - Ile - Gly - Arg - Leu            |              |  |  |
| Storage/Stability  |          | Shipped at 4°C. Store at -20°C for one year. |              |  |  |
|                    |          |                                              |              |  |  |

Structure

Application key: E- ELISA, WB- Western blot, IH- Immunohistochemistry, IF- Immunofluorescence, FC- Flow cytometry, IC-Immunocytochemistry, IP- Immunoprecipitation, ChIP- Chromatin Immunoprecipitation, EMSA- Electrophoretic Mobility Shift Assay, SE- Sandwich ELISA, CBE- Cell-based ELISA, RNAi- RNA interference Species reactivity key: H- Human, M- Mouse, R- Rat, B- Bovine, C- Chicken, D- Dog, Mk- Monkey, P- Pig, Rb- Rabbit, S-Sheep, Z- Zebrafish