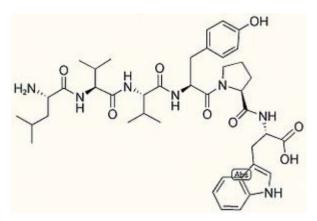

## **Myelopeptide-2**

| Catalog #          | Source   | Reactivity                                   | Applications |  |  |
|--------------------|----------|----------------------------------------------|--------------|--|--|
| CCP2640            | Syntheti | C                                            |              |  |  |
| Description        |          | Peptide to Myelopeptide                      | e-2          |  |  |
| Form               |          | Lyophilized powder                           |              |  |  |
| CAS Number         |          |                                              |              |  |  |
| Molecular Formula  |          | C41H57N7O8                                   |              |  |  |
| Molecular Weight   |          | 776.00                                       |              |  |  |
| Purity             |          | > 95%                                        |              |  |  |
| Chemical Structure |          | Leu - Val - Val - Tyr - Pro - Trp            |              |  |  |
| Storage/Stability  |          | Shipped at 4°C. Store at -20°C for one year. |              |  |  |
| Structure          |          |                                              |              |  |  |