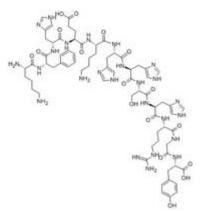

## **Histatin-8**

| <u> </u>          | •         |                             |                                           |  |
|-------------------|-----------|-----------------------------|-------------------------------------------|--|
| Catalog #         | Source    | Reactivity                  | Applications                              |  |
| CCP2445           | Synthetic |                             |                                           |  |
| Description       |           | Peptide to Histatin-8       |                                           |  |
| Form              |           | Lyophilized powder          |                                           |  |
| CAS Number        |           | 127637-03-0                 |                                           |  |
| Molecular Formula |           | C70H99N25O17                |                                           |  |
| Molecular We      | ight      | 1562.73                     |                                           |  |
| Purity            |           | > 95%                       |                                           |  |
| Chemical Stru     | cture     | Lys - Phe - His - Glu - Lys | - His - His - Ser - His - Arg - Gly - Tyr |  |
| Storage/Stabi     | lity      | Shipped at 4°C. Store at    | -20°C for one year.                       |  |
| Structure         |           |                             |                                           |  |