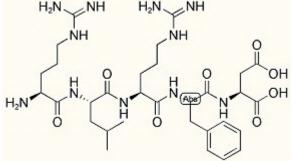

## Gamma-Bag Cell Peptide

| Catalog #          | Source   | Reactivity                  | Applicati           |  |
|--------------------|----------|-----------------------------|---------------------|--|
| CCP2343            | Syntheti | с                           |                     |  |
| Description        |          | Peptide to Gamma-Bag C      | ell Peptide         |  |
| Form               |          | Lyophilized powder          |                     |  |
| CAS Number         |          |                             |                     |  |
| Molecular Formula  |          | C31H51N11O8                 |                     |  |
| Molecular Weight   |          | 705.82                      |                     |  |
| Purity             |          | > 95%                       |                     |  |
| Chemical Structure |          | Arg - Leu - Arg - Phe - Asp |                     |  |
| Storage/Stability  |          | Shipped at 4°C. Store at -2 |                     |  |
| Structure          |          |                             |                     |  |
|                    |          | H₂NNH                       | H <sub>2</sub> N NH |  |