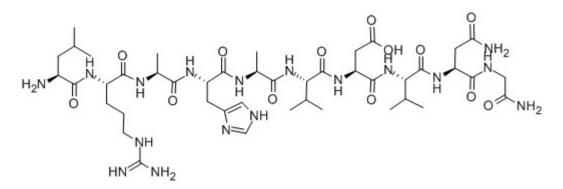

## Cadherin Peptide (Avian)

| Catalog #          | Source    | Reactivity                                                      | Applications |  |
|--------------------|-----------|-----------------------------------------------------------------|--------------|--|
| CCP2151            | Synthetic | C                                                               |              |  |
| Description        |           | Peptide to Cadherin Pept                                        | ide (Avian)  |  |
| Form               |           | Lyophilized powder                                              |              |  |
| CAS Number         |           | 127650-08-2                                                     |              |  |
| Molecular Formula  |           | C44H75N17O13                                                    |              |  |
| Molecular Weight   |           | 1050.19                                                         |              |  |
| Purity             |           | > 95%                                                           |              |  |
| Chemical Structure |           | Leu - Arg - Ala - His - Ala - Val - Asp - Val - Asn - Gly - NH2 |              |  |
| Storage/Stability  |           | Shipped at 4°C. Store at -20°C for one year.                    |              |  |
| Structure          |           |                                                                 |              |  |