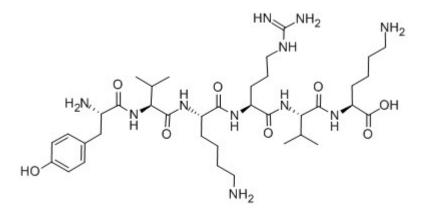

## Band 3 Protein (824-829) (Human)

| Catalog #         | Source   | Reactivity                                   | Applications         |  |  |
|-------------------|----------|----------------------------------------------|----------------------|--|--|
| CCP1987           | Syntheti | c                                            |                      |  |  |
| Description       |          | Peptide to Band 3 Prote                      | in (824-829) (Human) |  |  |
| Form              |          | Lyophilized powder                           |                      |  |  |
| CAS Number        |          | 158475-15-1                                  |                      |  |  |
| Molecular Formula |          | C37H65N11O8                                  |                      |  |  |
| Molecular Weight  |          | 791.99                                       |                      |  |  |
| Purity            |          | > 95%                                        |                      |  |  |
| Chemical Str      | ucture   | Tyr - Val - Lys - Arg - Val -                | - Lys                |  |  |
| Storage/Stability |          | Shipped at 4°C. Store at -20°C for one year. |                      |  |  |
|                   |          |                                              |                      |  |  |

## Structure

Application key: E- ELISA, WB- Western blot, IH- Immunohistochemistry, IF- Immunofluorescence, FC- Flow cytometry, IC-Immunocytochemistry, IP- Immunoprecipitation, ChIP- Chromatin Immunoprecipitation, EMSA- Electrophoretic Mobility Shift Assay, SE- Sandwich ELISA, CBE- Cell-based ELISA, RNAi- RNA interference Species reactivity key: H- Human, M- Mouse, R- Rat, B- Bovine, C- Chicken, D- Dog, Mk- Monkey, P- Pig, Rb- Rabbit, S-Sheep, Z- Zebrafish