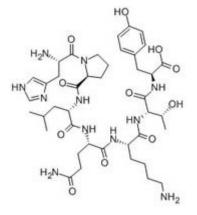

## Band 3 Protein (547-553) (Human)

| Catalog #          | Source    | Reactivity                                   | Applications            |  |  |
|--------------------|-----------|----------------------------------------------|-------------------------|--|--|
| CCP1986            | Synthetic | C                                            |                         |  |  |
| Description        |           | Peptide to Band 3 Pr                         | otein (547-553) (Human) |  |  |
| Form               |           | Lyophilized powder                           |                         |  |  |
| CAS Number         |           | 167095-71-8                                  |                         |  |  |
| Molecular Formula  |           | C41H63N11O11                                 |                         |  |  |
| Molecular Weight   |           | 886.02                                       |                         |  |  |
| Purity             |           | > 95%                                        |                         |  |  |
| Chemical Structure |           | His - Pro - Leu - Gln - Lys - Thr - Tyr      |                         |  |  |
| Storage/Stability  |           | Shipped at 4°C. Store at -20°C for one year. |                         |  |  |
| Structure          |           |                                              |                         |  |  |