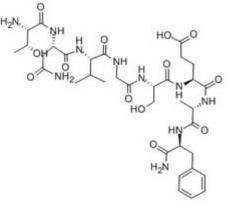

## Alpha-CGRP (30-37) (Canine, Mouse, Rat)

| Catalog #         | Source   | Reactivity                                   | Applications               |  |
|-------------------|----------|----------------------------------------------|----------------------------|--|
| CCP1899           | Syntheti | с                                            |                            |  |
| Description       |          | Peptide to Alpha-CGRP (3                     | 0-37) (Canine, Mouse, Rat) |  |
| Form              |          | Lyophilized powder                           |                            |  |
| CAS Number        |          | 132917-49-8                                  |                            |  |
| Molecular Formula |          | C35H54N10O13                                 |                            |  |
| Molecular W       | eight    | 822.88                                       |                            |  |
| Purity            |          | > 95%                                        |                            |  |
| Chemical Stru     | ucture   | Thr - Asn - Val - Gly - Ser -                | Glu - Ala - Phe - NH2      |  |
| Storage/Stability |          | Shipped at 4°C. Store at -20°C for one year. |                            |  |
| Structure         |          |                                              |                            |  |
|                   |          |                                              |                            |  |