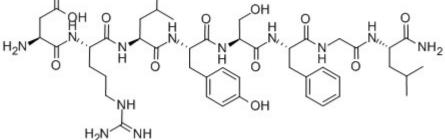

## **Allatostatin IV**

| Catalog #          | Source    | Reactivity                                          | Applications        |  |
|--------------------|-----------|-----------------------------------------------------|---------------------|--|
| CCP1885            | Synthetic | 2                                                   |                     |  |
| Description        |           | Peptide to Allatostatin IV                          | 1                   |  |
| Form               |           | Lyophilized powder                                  |                     |  |
| CAS Number         |           | 123338-13-6                                         |                     |  |
| Molecular Formula  |           | C45H68N12O12                                        |                     |  |
| Molecular Weight   |           | 969.10                                              |                     |  |
| Purity             |           | > 95%                                               |                     |  |
| Chemical Structure |           | Asp - Arg - Leu - Tyr - Ser - Phe - Gly - Leu - NH2 |                     |  |
| Storage/Stability  |           | Shipped at 4°C. Store at                            | -20°C for one year. |  |
| Structure          |           |                                                     |                     |  |
|                    |           |                                                     |                     |  |