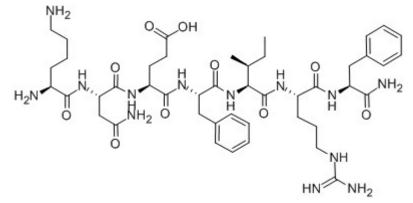

## **AF-1**

| Catalog #         | Source    | Reactivity                 | Applications          |  |
|-------------------|-----------|----------------------------|-----------------------|--|
| CCP1874           | Synthetic | C                          |                       |  |
| Description       |           | Peptide to AF-1            |                       |  |
| Form              |           | Lyophilized powder         |                       |  |
| CAS Number        |           | 130092-56-7                |                       |  |
| Molecular Formula |           | C45H69N13O10               |                       |  |
| Molecular We      | eight     | 3576.06                    |                       |  |
| Purity            |           | > 95%                      |                       |  |
| Chemical Stru     | cture     | Lys - Asn - Glu - Phe - Il | e - Arg - Phe - NH2   |  |
| Storage/Stabi     | lity      | Shipped at 4°C. Store a    | t -20°C for one year. |  |
| Structure         |           |                            |                       |  |
|                   |           |                            |                       |  |