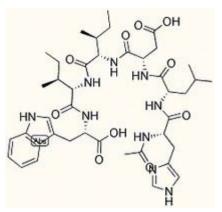

## Ac-Endothelin-1 (16-21) (Human)

| Catalog #          | Source    | Reactivity                             | Applications        |  |  |
|--------------------|-----------|----------------------------------------|---------------------|--|--|
| CCP1831            | Synthetic | 2                                      |                     |  |  |
| Description        |           | Peptide to Ac-Endotheli                | n-1 (16-21) (Human) |  |  |
| Form               |           | Lyophilized powder                     |                     |  |  |
| CAS Number         |           |                                        |                     |  |  |
| Molecular Formula  |           | C41H59N9O10                            |                     |  |  |
| Molecular Weight   |           | 837.98                                 |                     |  |  |
| Purity             |           | > 95%                                  |                     |  |  |
| Chemical Structure |           | Ac - His - Leu - Asp - Ile - Ile - Trp |                     |  |  |
| Storage/Stabi      | lity      | Shipped at 4°C. Store at               | -20°C for one year. |  |  |
| Structure          |           |                                        |                     |  |  |