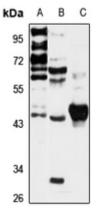

# **Product Data Sheet**

Western blot analysis of ACTL7B expression in LO2 (A), mouse brain (B), rat testis (C) whole cell lysates. (Predicted band size: 45 kD; Observed band size: 45 kD)

Application key: E- ELISA, WB- Western blot, IH- Immunohistochemistry, IF- Immunofluorescence, FC- Flow cytometry, IC-Immunocytochemistry, IP- Immunoprecipitation, ChIP- Chromatin Immunoprecipitation, EMSA- Electrophoretic Mobility Shift Assay, BL- Blocking, SE- Sandwich ELISA, CBE- Cell-based ELISA, RNAi- RNA interference Species reactivity key: H- Human, M- Mouse, R- Rat, B- Bovine, C- Chicken, D- Dog, G- Goat, Mk- Monkey, P- Pig, Rb-Rabbit, S- Sheep, Z- Zebrafish