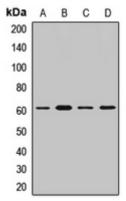

## **Product Data Sheet**

Western blot analysis of MPP6 expression in SW480 (A), K562 (B), mouse liver (C), rat brain (D) whole cell lysates. (Predicted band size: 61 kD; Observed band size: 61 kD)

Application key: E- ELISA, WB- Western blot, IH- Immunohistochemistry, IF- Immunofluorescence, FC- Flow cytometry, IC-Immunocytochemistry, IP- Immunoprecipitation, ChIP- Chromatin Immunoprecipitation, EMSA- Electrophoretic Mobility Shift Assay, BL- Blocking, SE- Sandwich ELISA, CBE- Cell-based ELISA, RNAi- RNA interference Species reactivity key: H- Human, M- Mouse, R- Rat, B- Bovine, C- Chicken, D- Dog, G- Goat, Mk- Monkey, P- Pig, Rb-Rabbit, S- Sheep, Z- Zebrafish