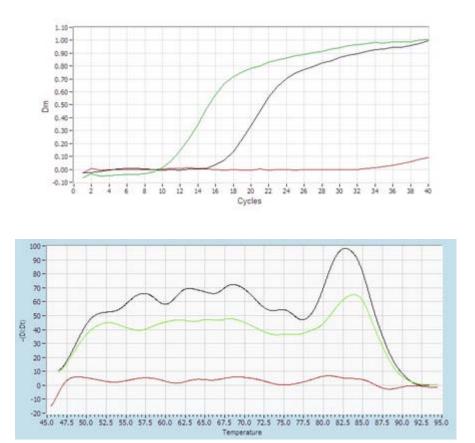

#### Validated Data

Synthesized standard amplifiction curve (10nM/100pM)

Dissociation curve (Note: the minor peak on the left is the negative control)

Electrophoresis Image (20bp marker)

Application key: E- ELISA, WB- Western blot, IH- Immunohistochemistry, IF- Immunofluorescence, FC- Flow cytometry, IC-Immunocytochemistry, IP- Immunoprecipitation, ChIP- Chromatin Immunoprecipitation, EMSA- Electrophoretic Mobility Shift Assay, BL- Blocking, SE- Sandwich ELISA, CBE- Cell-based ELISA, RNAi- RNA interference Species reactivity key: H- Human, M- Mouse, R- Rat, B- Bovine, C- Chicken, D- Dog, G- Goat, Mk- Monkey, P- Pig, Rb-Rabbit, S- Sheep, Z- Zebrafish