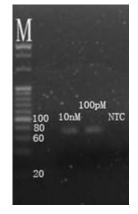

#### Validated Data

Synthesized standard amplifiction curve (10nM/100pM)

Dissociation curve (Note: the minor peak on the left is the negative control)

Electrophoresis Image (20bp marker)

Application key: E- ELISA, WB- Western blot, IH- Immunohistochemistry, IF- Immunofluorescence, FC- Flow cytometry, IC-Immunocytochemistry, IP- Immunoprecipitation, ChIP- Chromatin Immunoprecipitation, EMSA- Electrophoretic Mobility Shift Assay, BL- Blocking, SE- Sandwich ELISA, CBE- Cell-based ELISA, RNAi- RNA interference Species reactivity key: H- Human, M- Mouse, R- Rat, B- Bovine, C- Chicken, D- Dog, G- Goat, Mk- Monkey, P- Pig, Rb-Rabbit, S- Sheep, Z- Zebrafish