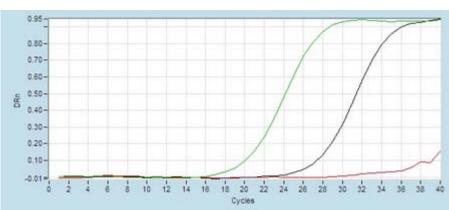

#### Validated Data

Synthesized standard amplifiction curve (10nM/100pM)

Dissociation curve (Note: the minor peak on the left is the negative control)

Electrophoresis Image (20bp marker)

Application key: E- ELISA, WB- Western blot, IH- Immunohistochemistry, IF- Immunofluorescence, FC- Flow cytometry, IC-Immunocytochemistry, IP- Immunoprecipitation, ChIP- Chromatin Immunoprecipitation, EMSA- Electrophoretic Mobility Shift Assay, BL- Blocking, SE- Sandwich ELISA, CBE- Cell-based ELISA, RNAi- RNA interference Species reactivity key: H- Human, M- Mouse, R- Rat, B- Bovine, C- Chicken, D- Dog, G- Goat, Mk- Monkey, P- Pig, Rb-Rabbit, S- Sheep, Z- Zebrafish