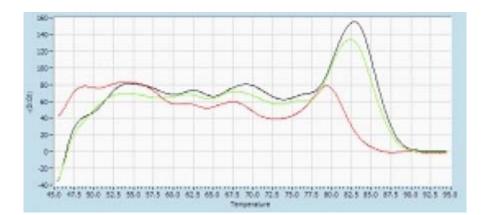

#### Validated Data

Synthesized standard amplifiction curve (10nM/100pM)

Dissociation curve (Note: the minor peak on the left is the negative control)

Electrophoresis Image (20bp marker)

Application key: E- ELISA, WB- Western blot, IH- Immunohistochemistry, IF- Immunofluorescence, FC- Flow cytometry, IC-Immunocytochemistry, IP- Immunoprecipitation, ChIP- Chromatin Immunoprecipitation, EMSA- Electrophoretic Mobility Shift Assay, BL- Blocking, SE- Sandwich ELISA, CBE- Cell-based ELISA, RNAi- RNA interference Species reactivity key: H- Human, M- Mouse, R- Rat, B- Bovine, C- Chicken, D- Dog, G- Goat, Mk- Monkey, P- Pig, Rb-Rabbit, S- Sheep, Z- Zebrafish