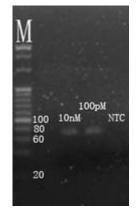

#### Validated Data

Synthesized standard amplifiction curve (10nM/100pM)

Dissociation curve (Note: the minor peak on the left is the negative control)

Electrophoresis Image (20bp marker)

Application key: E- ELISA, WB- Western blot, IH- Immunohistochemistry, IF- Immunofluorescence, FC- Flow cytometry, IC-Immunocytochemistry, IP- Immunoprecipitation, ChIP- Chromatin Immunoprecipitation, EMSA- Electrophoretic Mobility Shift Assay, BL- Blocking, SE- Sandwich ELISA, CBE- Cell-based ELISA, RNAi- RNA interference Species reactivity key: H- Human, M- Mouse, R- Rat, B- Bovine, C- Chicken, D- Dog, G- Goat, Mk- Monkey, P- Pig, Rb-Rabbit, S- Sheep, Z- Zebrafish