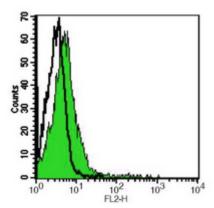

## **Product Data Sheet**

Flow cytometric analysis of human peripheral blood granulocyte using Anti-CD178 Antibody, followed by anti-mouse IgG PE.

Application key: E- ELISA, WB- Western blot, IH- Immunohistochemistry, IF- Immunofluorescence, FC- Flow cytometry, IC-Immunocytochemistry, IP- Immunoprecipitation, ChIP- Chromatin Immunoprecipitation, EMSA- Electrophoretic Mobility Shift Assay, BL- Blocking, SE- Sandwich ELISA, CBE- Cell-based ELISA, RNAi- RNA interference Species reactivity key: H- Human, M- Mouse, R- Rat, B- Bovine, C- Chicken, D- Dog, G- Goat, Mk- Monkey, P- Pig, Rb-Rabbit, S- Sheep, Z- Zebrafish