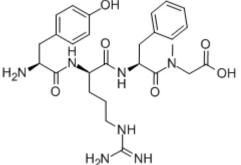

## [D-Arg2, Sar4]-Dermorphin (1-4)

| Catalog #             | Source   | Reactivity                                   | Applications      |  |
|-----------------------|----------|----------------------------------------------|-------------------|--|
| CCP1543               | Syntheti | с                                            |                   |  |
| Description           |          | Peptide to [D-Arg2, Sar4]                    | -Dermorphin (1-4) |  |
| <b>Biological Des</b> | cription |                                              |                   |  |
| Form                  |          | Lyophilized powder                           |                   |  |
| CAS Number            |          | 90549-86-3                                   |                   |  |
| Molecular Formula     |          | C27H37N7O6                                   |                   |  |
| Molecular Weight      |          | 555.64                                       |                   |  |
| Purity                |          | > 95%                                        |                   |  |
| Chemical Structure    |          | Tyr - D - Arg - Phe - Sar                    |                   |  |
| Storage/Stability     |          | Shipped at 4°C. Store at -20°C for one year. |                   |  |
| Structure             |          |                                              |                   |  |
|                       |          | $\sim$                                       | он                |  |